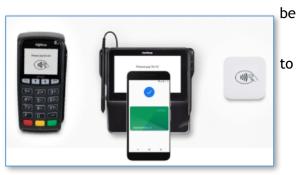

# How do I request a pay advance?

Once Branch has verified your employer, open the Branch app and tap the  $\hat{S}$  icon at the bottom of the Wallet screen.

Select the pay advance amount by sliding the amount indicator, and select **Cash Out**. The funds are now loaded to your Branch debit card! The amount you have selected for a cash advance will be deducted automatically from your bi-weekly paycheck for the respective pay period