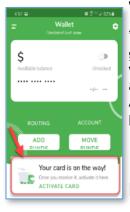

When you request a pay advance, the advance will be loaded to your Branch debit card.

\* While you're waiting for your card, you'll granted immediate access to a digital wallet with an account/routing number along with a virtual card you can connect Apple Pay / Google Pay or use for online purchases.