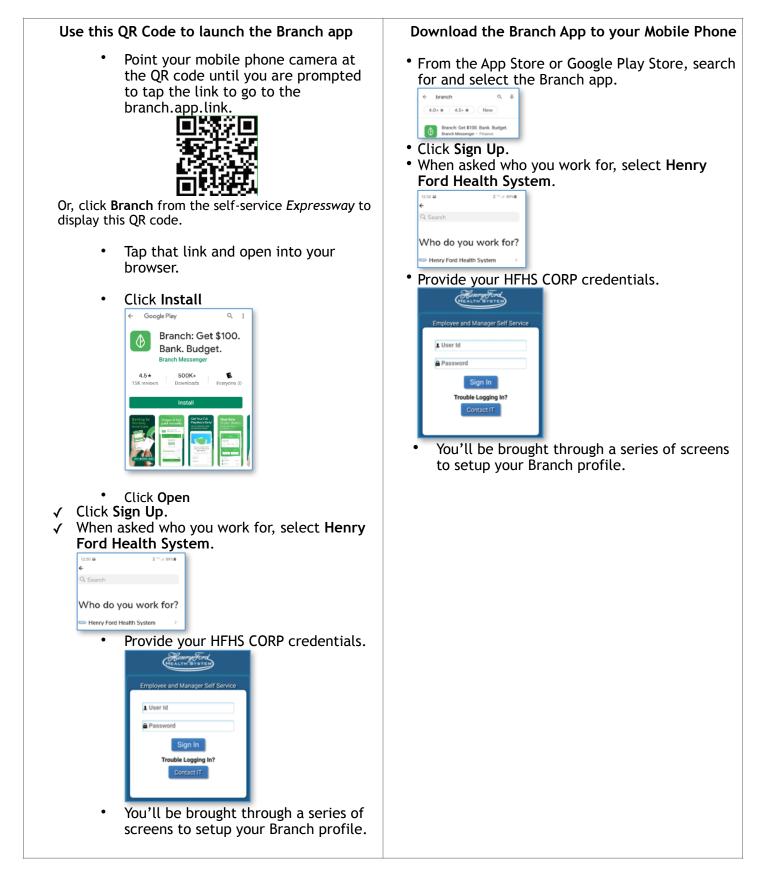

# <u>FAQs</u>

Once I setup my profile what do I do?

Branch will verify your employer and mail you a personalized Branch debit card in 7-10 business days. Once you receive the card, you will need to activate it from the Branch app.

> \*The qualified advance amount is based on hours you have already worked in the current pay period. You can request up to 50% of the amount earned.

When you receive your Branch debit card, you will be provided with instructions to activate your card.