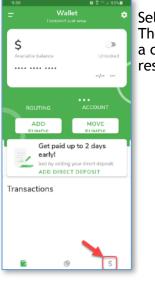

#### How does the Direct Deposit feature work?

In addition to pay advances, if you would like to have a portion of your bi-weekly pay check loaded directly to your Branch app/debit card, you can set up your Branch account as a direct deposit in HFHS Self-Service. (Remember, there is a limit of two (2) direct deposit accounts allowed in self service.) To obtain the routing number and account number for your Branch account, select **Add Direct Deposit** in the Branch app and follow the prompts.

### How do I update my direct deposit to go to my Branch Card?

This can be completed with a 2-Step process. Step 1: In the Branch app, click the "Add Funds" button, select "Direct Deposit". The routing and account number will be provided. Step 2: Login to HFHS self-service and add a direct deposit account using the routing and account number provided in the app.