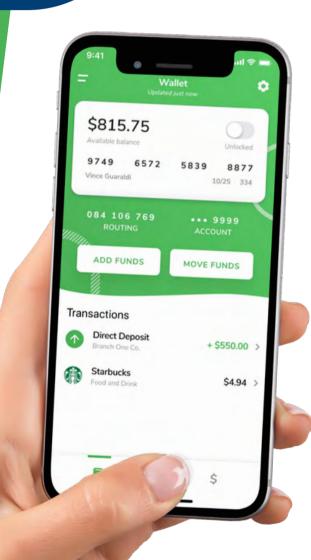

# Get Started with Branch

HFHS US hourly employees can request up to 50% of earned wages at anytime in a given pay period using Branch, a mobile digital wallet which allows you to receive money, manage cash flow, and spend anywhere, all from your smartphone.

## **Request an Instant Pay Advance**

- -Go to the "Access Tab" (\$ symbol) in the app
- -Select amount, click "Cash out"
- -Money is deposited immediately and availble to spend, withdraw, or transfer

Need more support? help@branchapp.com | 956-625-9896